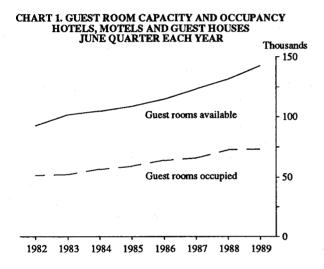

#### **MAIN FEATURES**

Room capacity in hotels, motels and guest houses continues to grow. There were 142,662 rooms available in the June Quarter 1989 compared with 131,510 for the corresponding period in 1988, an increase of 8.5%. Rooms occupied show a slight increase of 0.8% (72,725 to 73,328).