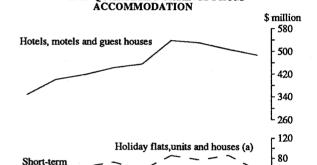

CHART 2. QUARTERLY TAKINGS FROM

(a) Data only available from September Quarter 1987

Mar

Dec

caravan parks

Sep

1987

Jun

Takings from accommodation showed a decrease for hotels, motels and guest houses of \$20m (3.9%) from the March Quarter 1989. Takings for short-term caravan parks decreased by \$22m (38.6%) while holiday flats, units and houses decreased by \$29m (34.2%). However, takings for long term parks increased by \$0.5m (1.6%).