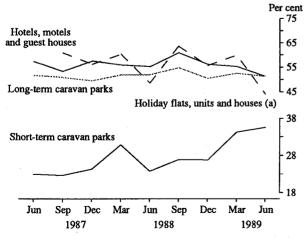

# CHART 3. QUARTERLY OCCUPANCY RATES

(a) Data only available from September Quarter 1987

Occupancy rates for hotels, motels and guest houses show decreases from the March Quarter 1989 (4.0%) and June Quarter 1988 (3.9%).Long term caravan parks occupancy rates fell from the March Quarter 1989 (1.2%) but short-term parks rates increased (1.3%). Rates for holiday flats, units and houses decreased (15.9%) over the same period.