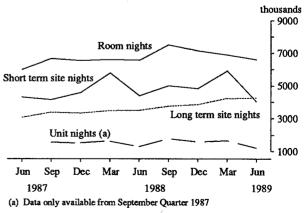

# CHART 4. ROOM NIGHTS, SITE NIGHTS AND UNIT NIGHTS

Room nights, short term caravan site nights and unit nights in the June Quarter fell by 4.2%, 32.1% and 26.1% respectively compared with the previous quarter. However, long term caravan site nights continue to rise with the June Quarter showing and increase of 1.1% over the March Quarter.